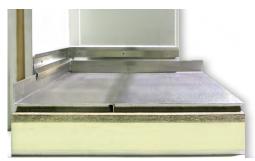

#### **SURFACES**

for the cold storage construction and temperature-regulated rooms.

STEEL SHEET galvanised plastic-coated Standard sheet thickness 24 ga or 0.63 mm

Polyester PE PURE 25 µm Polyester PE 25 µm Hard PVC foil coating 150 µm PUR-PA 50 µm

STAINLESS STEEL 1.4301 Standard or 1.4404 Superior Standard thickness 22 ga or 0.7 mm

tested food grade

BRUCHA & voestalpine together on the way to a green future with greentec steel edition for the fast-build walk-in cooler & freezer