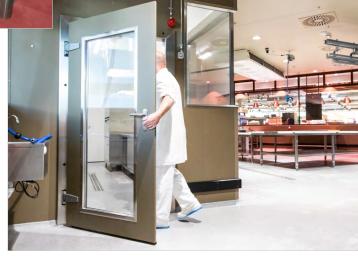

RE BEHAVIOR according
Fire resistance ANSI/UL 263, CAN/ULC-S101
EN 13501-1 Euroclass A2s1dO, non-combustible

#### HIGH BAY CONSTRUCTION



Maximum possible storage capacity for pallet storage.



# BRUCHA panel system design

best suited for an optimum storage environment such as:

- · special leak tightness
- gas-tight outer casing "Oxy-Reduct-Technology"
- temperature range up to -40 °F/°C
- PIR+ or fire protection design



#### SPECIAL CONSTRUCTION

Customised solutions tailored to your requests.



- Laboratory & testing rooms for automotive industry
- · cold smoking rooms
- spiral freezer
- noise protection claddings
- special designs upon request



- impact protection bollard made of stainless steel
- welded stainless steel flooring 1.4301
- welded stainless steel walls 1.4301





# **COLD & FREEZER ROOMS**

TOP quality in cold storage construction based on decades of experience.



# **EVOLUTION** Standard & Individual

The Fast-Build Walk-In

- Extremely fast assembly and easy dismantling.
- Standard grid dimension ≈ 16" or 400 mm, up to ≈ 2" or 50 mm possible.
- Corrosion-protected hook assembly.
- Self-centering tongue and groove connections.
- Rising hinges ensure minimum abrasion of the door seals.
- Highly stable thanks to the hook lock connection at a distance of  $\approx$  16" or 400 mm.











Snap lock

#### **SURFACES**



for the cold storage construction and temperature-regulated rooms.

STEEL SHEET galvanised plastic-coated Standard sheet thickness 24 ga or 0.63 mm

Polyester PE PURE 25 µm Polyester PE 25 µm Hard PVC foil coating 150 µm PUR-PA