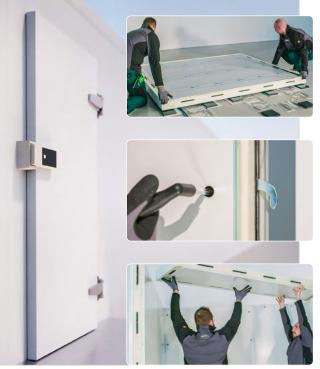

# HINGED & SLIDING DOORS

production area, cooler & freezer rooms

1

# **EVOLUTION** Standard & Individual

The Fast-Build Walk-In

- Extremely fast assembly and easy dismantling.
- Standard grid dimension ≈ 16" or 400 mm, up to ≈ 2" or 50 mm possible.
- Corrosion-protected hook assembly.
- Self-centering tongue and groove connections.
- Rising hinges ensure minimum abrasion of the door seals.
- Highly stable thanks to the hook lock connection at a distance of  $\approx$  16" or 400 mm.