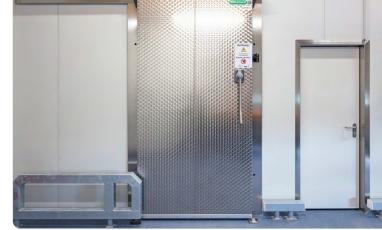

# **COLD & FREEZER ROOMS**

TOP quality in cold storage construction based on decades of experience.

# **EVOLUTION** Standard & Individual

The Fast-Build Walk-In

- Extremely fast assembly and easy dismantling.
- Standard grid dimension ≈ 16" or 400 mm, up to ≈ 2" or 50 mm possible.
- Corrosion-protected hook assembly.
- Self-centering tongue and groove connections.
- Rising hinges ensure minimum abrasion of the door seals.
- Highly stable thanks to the hook lock connection at a distance of  $\approx$  16" or 400 mm.