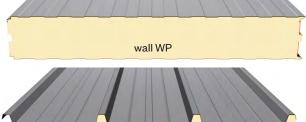

## BRUCHA panel

with polyurethane PIR+/iQTec and

mineral wool core/ fire protection for cold storage and deep-freeze construction.

optimum condensate protection through TRIPLE SEALING SYSTEM

BRUCHA panel PIR+/iQTec wall - WP for interior & exterior use.

#### BRUCHA panel PIR+/iQTec

The economical planning frame of  $\approx 39.5$  inch/1000 mm or  $\approx 43$  inch/1100 mm enables a practical and clean solution for outdoor and indoor walls. The BRUCHA profile diversity offers maximum planning-related freedom for designing the object together with the comprehensive color spectrum. Thanks to **16 different panel thicknesses** – from  $\approx 1$  to 10 inch or 30 to 250 mm – all the structural engineering requirements can be fulfilled. Can be used on any sub-construction such as wood, steel or concrete.