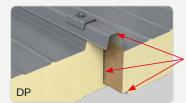

## BRUCHA panel

with polyurethane PIR+/iQTec and

mineral wool core/ fire protection for cold storage and deep-freeze construction.

optimum condensate protection through TRIPLE SEALING SYSTEM

BRUCHA panel PIR+/iQTec wall - WP for interior & exterior use.

roof DP

#### BRUCHA panel PIR+/iQTec

The economical planning frame of  $\approx 39.5$  inch/1000 mm or  $\approx 43$  inch/1100 mm enables a practical and clean solution for outdoor and indoor walls. The BRUCHA profile diversity offers maximum planning-related freedom for designing the object together with the comprehensive color spectrum. Thanks to **16 different panel thicknesses** – from  $\approx 1$  to 10 inch or 30 to 250 mm – all the structural engineering requirements can be fulfilled. Can be used on any sub-construction such as wood, steel or concrete.