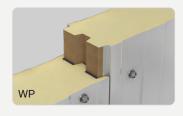

## BRUCHA panel

with polyurethane PIR+/iQTec and

mineral wool core/ fire protection for cold storage and deep-freeze construction.

optimum condensate protection through TRIPLE SEALING SYSTEM

BRUCHA panel PIR+/iQTec wall - WP for interior & exterior use.

#### BRUCHA panel PIR+/iQTec

The economical planning frame of  $\approx 39.5$  inch/1000 mm or  $\approx 43$  inch/1100 mm enables a practical and clean solution for outdoor and indoor walls. The BRUCHA profile diversity offers maximum planning-related freedom for designing the object together with the comprehensive color spectrum. Thanks to **16 different panel thicknesses** – from  $\approx 1$  to 10 inch or 30 to 250 mm – all the structural engineering requirements can be fulfilled. Can be used on any sub-construction such as wood, steel or concrete.