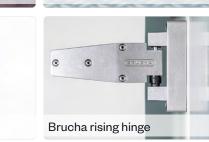

# **EVOLUTION** Standard & Individual

The Fast-Build Walk-In

- Extremely fast assembly and easy dismantling.
- Standard grid dimension ≈ 16" or 400 mm, up to ≈ 2" or 50 mm possible.
- Corrosion-protected hook assembly.
- Self-centering tongue and groove connections.
- Rising hinges ensure minimum abrasion of the door seals.
- Highly stable thanks to the hook lock connection at a distance of  $\approx$  16" or 400 mm.