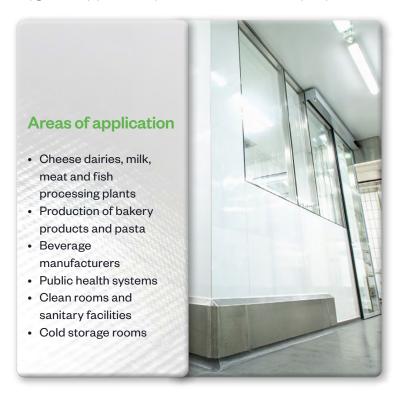

#### **CLEAN ROOM CONSTRUCTION**

Tailor-made system solutions for maximum hygiene demands.

# The BRUCHA panel for your clean room

- Self-supporting without a complex sub-structure
- Media apertures of all kinds are prefabricated at the factory
- Quick, easy assembly in the modular system
- Flush-mount design (wall/window/floor/doors)
- Large span widths in case of ceiling liners
- · Accessible ceiling designs