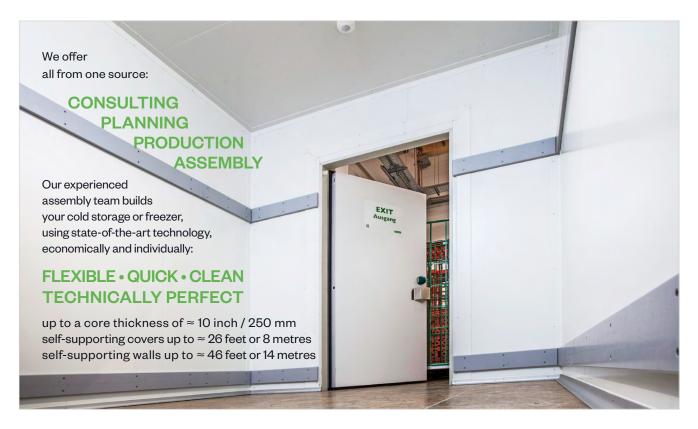

# **COLD & FREEZER ROOMS**

TOP quality in cold storage construction based on decades of experience.

# **EVOLUTION** Standard & Individual

The Fast-Build Walk-In

- Extremely fast assembly and easy dismantling.
- Standard grid dimension ≈ 16" or 400 mm, up to ≈ 2" or 50 mm possible.
- Corrosion-protected hook assembly.
- Self-centering tongue and groove connections.
- Rising hinges ensure minimum abrasion of the door seals.
- Highly stable thanks to the hook lock connection at a distance of  $\approx$  16" or 400 mm.