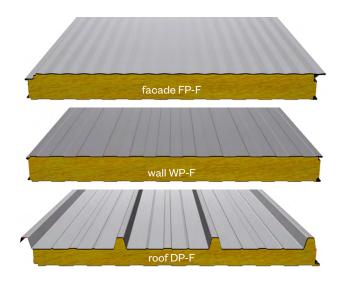

## BRUCHA panel

with polyurethane PIR+/iQTec and

mineral wool core/ fire protection for cold storage and deep-freeze construction.

optimum condensate protection through TRIPLE SEALING SYSTEM

BRUCHA panel PIR+/iQTec wall - WP for interior & exterior use.

#### BRUCHA panel PIR+/iQTec

The economical planning frame of  $\approx 39.5$  inch/1000 mm or  $\approx 43$  inch/1100 mm enables a practical and clean solution for outdoor and indoor walls. The BRUCHA profile diversity offers maximum planning-related freedom for designing the object together with the comprehensive color spectrum. Thanks to **16 different panel thicknesses** – from  $\approx 1$  to 10 inch or 30 to 250 mm – all the structural engineering requirements can be fulfilled. Can be used on any sub-construction such as wood, steel or concrete.

#### FIRE BEHAVIOR according EN 13501-1 Euroclass Bs1d0

The BRUCHA system design is an extremely favourable design owing to the big purlin distances.

#### **BRUCHA** panel fire protection

The joints of the panels in the plug-in system can be assembled precisely and free of thermal bridges and form a homogeneous surface.

Owing to the high degree of industrial prefabrication, the assembly takes minimum time and the structure can be handed over for use quickly.

The impermeable core consists of structural, base-aligned mineral wool, connected to the steel sheet shell in a thrust-proof manner.

FIRE BEHAVIOR according
Fire resistance ANSI/UL 263, CAN/ULC-S101
EN 13501-1 Euroclass A2s1dO, non-combustible