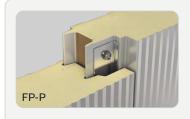

## BRUCHA panel

with polyurethane PIR+/iQTec and

mineral wool core/ fire protection for cold storage and deep-freeze construction.

optimum condensate protection through TRIPLE SEALING SYSTEM

BRUCHA panel PIR+/iQTec wall - WP for interior & exterior use.

#### BRUCHA panel PIR+/iQTec

The economical planning frame of  $\approx 39.5$  inch/1000 mm or  $\approx 43$  inch/1100 mm enables a practical and clean solution for outdoor and indoor walls. The BRUCHA profile diversity offers maximum planning-related freedom for designing the object together with the comprehensive color spectrum. Thanks to **16 different panel thicknesses** – from  $\approx 1$  to 10 inch or 30 to 250 mm – all the structural engineering requirements can be fulfilled. Can be used on any sub-construction such as wood, steel or concrete.