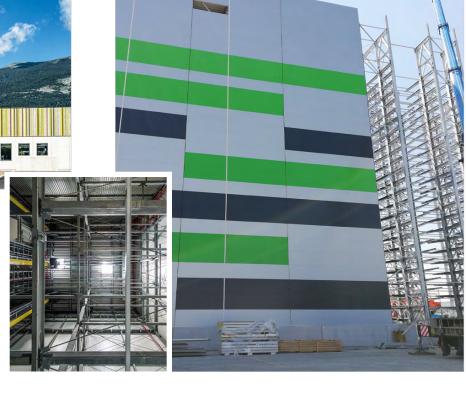

#### HIGH BAY CONSTRUCTION

Maximum possible storage capacity for pallet storage.

# BRUCHA panel system design

best suited for an optimum storage environment such as:

- · special leak tightness
- gas-tight outer casing "Oxy-Reduct-Technology"
- temperature range up to -40 °F/°C
- PIR+ or fire protection design