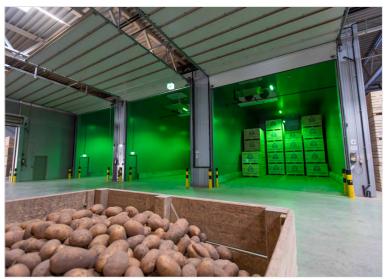

#### HIGH BAY CONSTRUCTION

Maximum possible storage capacity for pallet storage.

# BRUCHA panel system design

best suited for an optimum storage environment such as:

- · special leak tightness
- gas-tight outer casing "Oxy-Reduct-Technology"
- temperature range up to -40 °F/°C
- PIR+ or fire protection design