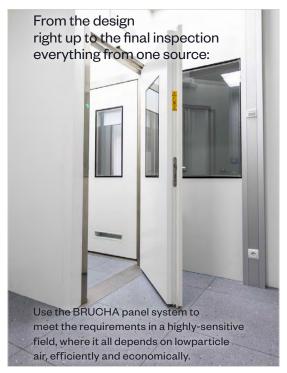

#### **CLEAN ROOM CONSTRUCTION**

Tailor-made system solutions for maximum hygiene demands.

# The BRUCHA panel for your clean room

- Self-supporting without a complex sub-structure
- Media apertures of all kinds are prefabricated at the factory
- Quick, easy assembly in the modular system
- Flush-mount design (wall/window/floor/doors)
- Large span widths in case of ceiling liners
- · Accessible ceiling designs