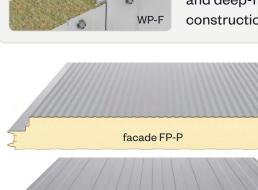

## BRUCHA panel

with polyurethane PIR+/iQTec and

mineral wool core/ fire protection for cold storage and deep-freeze construction.

optimum condensate protection through TRIPLE SEALING SYSTEM

BRUCHA panel PIR+/iQTec wall - WP for interior & exterior use.

#### BRUCHA panel PIR+/iQTec

The economical planning frame of  $\approx 39.5$  inch/1000 mm or  $\approx 43$  inch/1100 mm enables a practical and clean solution for outdoor and indoor walls. The BRUCHA profile diversity offers maximum planning-related freedom for designing the object together with the comprehensive color spectrum. Thanks to **16 different panel thicknesses** – from  $\approx 1$  to 10 inch or 30 to 250 mm – all the structural engineering requirements can be fulfilled. Can be used on any sub-construction such as wood, steel or concrete.