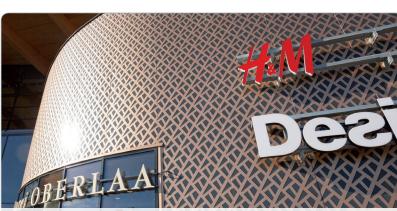

Automotive - Carrier system aluminium honeycomb cladding

- Ultra-modern, yet timeless facades
- Deliverable in lengths up to 40 feet
- Certified fire protection properties

Retail - Screen printed facade in pearl gold