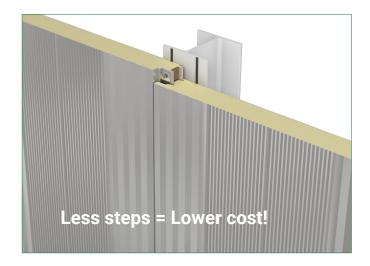

### Why **BRUCHA**

alternative offer:

Multi-shell system ▶
minimum three work steps.

Single-shell sandwich panel system ▶ one single work step.

VS.

The intelligent facade element!

Now also available at the best design quality and surface variety.