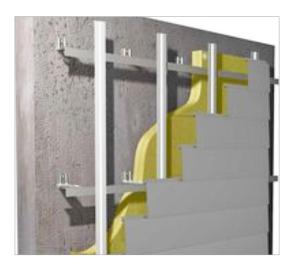

### Why **BRUCHA**

alternative offer:

Multi-shell system ▶
minimum three work steps.

Single-shell sandwich panel system ▶ one single work step.

VS.

The intelligent facade element!

Now also available at the best design quality and surface variety.