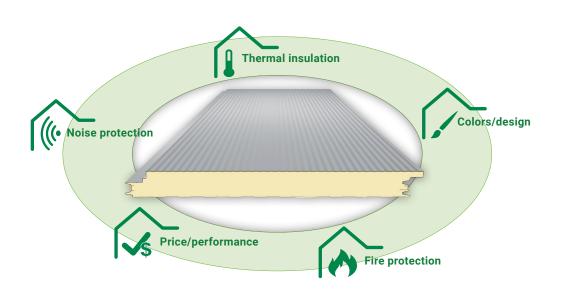

#### ALL in ONE -

the multifunctional product with the best price/performance ratio

Panels that Connect

- Panels insulation core made of PIR+ or mineral wool (fire protection)
- Heat insulation comparison:2 inches PIR+ panel = 5.5 feet brick wall
- Production following the Cradle-to-Cradle environmental standards